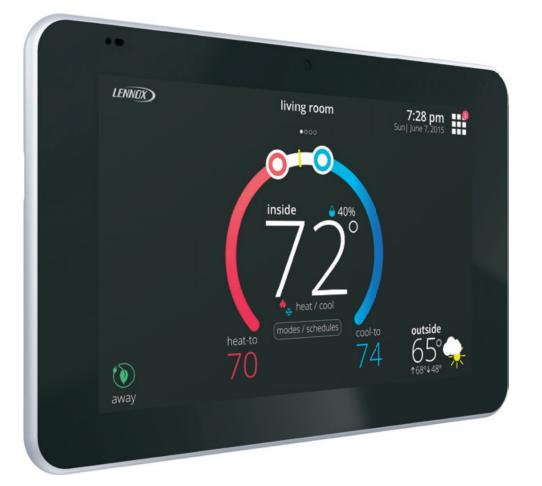

# Powerful temperature and humidity control.

Comfort is a combination of temperature and humidity. The iComfort® S30 controls both with intuitive precision.

## Your environment, your way, with just a touch.

#### SET IT TO 72, AND IT FEELS LIKE 72

The iComfort S30's Feels Like<sup>™</sup> Temperature is similar to the "Feels Like" temperature in a weather report. It takes into account the temperature and humidity to help make your home feel exactly like you want it.

#### THE PERFECT ENVIRONMENT, ALL YEAR LONG

Set the iComfort S30's Perfect Temp, and your system will heat or cool as needed to preserve your temperature in any weather, year round.