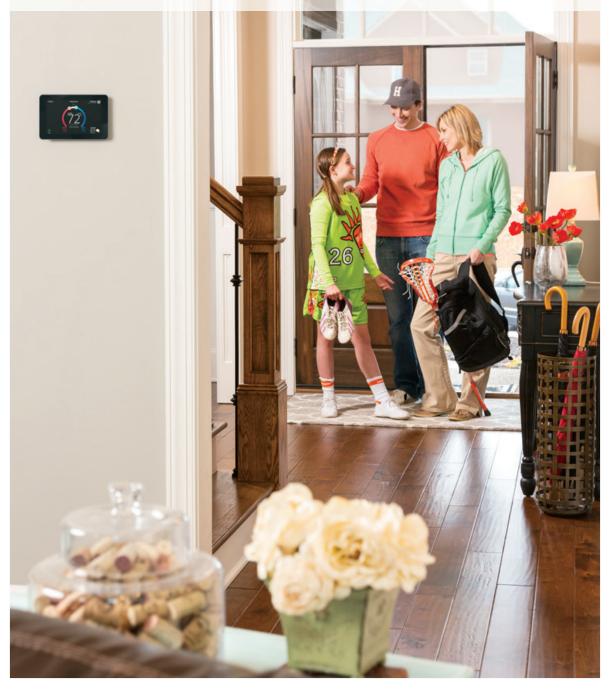

## Adapts to your life. Perfectly.

Your schedule may change. The weather may change. Even the air quality in your neighborhood may change. But the iComfort® S30 adapts to help deliver the ultimate in comfort, energy savings and peace of mind.

#### LEAVING YOUR HOUSE

The iComfort S30's Smart Away Mode works with an app on your mobile phone to detect when you're leaving, and automatically puts your system into an energy-saving mode.

#### **RETURNING HOME**

If you or a family member returns home, your mobile phone tells the iComfort S30 that you're on the way. Smart Away then returns your system to a normal schedule, welcoming you home with a comfortable environment.

The iComfort S30 can work with multiple phones at the same time, and you can choose how wide you want your virtual boundary area to be.