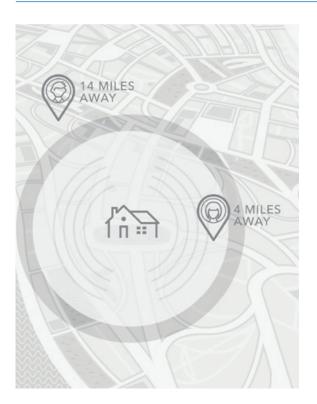

#### LEAVING YOUR HOUSE

The iComfort S30's Smart Away Mode works with an app on your mobile phone to detect when you're leaving, and automatically puts your system into an energy-saving mode.

#### **RETURNING HOME**

If you or a family member returns home, your mobile phone tells the iComfort S30 that you're on the way. Smart Away then returns your system to a normal schedule, welcoming you home with a comfortable environment.

The iComfort S30 can work with multiple phones at the same time, and you can choose how wide you want your virtual boundary area to be.