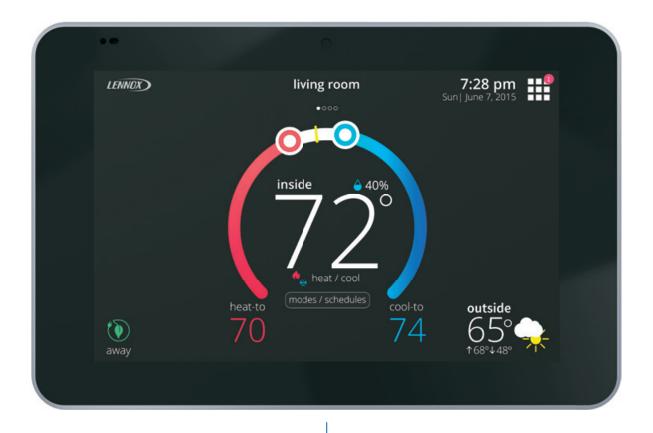

# Powerful temperature and humidity control.

Comfort is a combination of temperature and humidity. The iComfort® S30 controls both with intuitive precision.

## Your environment, your way, with just a touch.

#### SET IT TO 72, AND IT FEELS LIKE 72

The iComfort S30's Feels Like<sup>™</sup> Temperature is similar to the "Feels Like" temperature in a weather report. It takes into account the temperature and humidity to help make your home feel exactly like you want it.

#### THE PERFECT ENVIRONMENT, ALL YEAR LONG

Set the iComfort S30's Perfect Temp, and your system will heat or cool as needed to preserve your temperature in any weather, year round.

**Beautiful 7" HD Color Touchscreen** with light sensor automatically adjusts brightness.

**Performance Reports** give you historical data on your system's operation, including temperature ranges, how long the system runs each day and more. Daily, hourly and monthly reports are available.