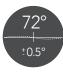

#### SET IT TO 72, AND IT FEELS LIKE 72

The iComfort S30's Feels Like<sup>™</sup> Temperature is similar to the "Feels Like" temperature in a weather report. It takes into account the temperature and humidity to help make your home feel exactly like you want it.

**HD Video Screen Savers** automatically change to reflect current outdoor weather conditions.

**Precise Comfort® Plus** holds your home's temperature to within 0.5 degree or less when used with premium Lennox® equipment.