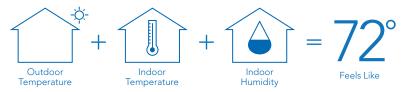

#### SET IT TO 72, AND IT FEELS LIKE 72

The iComfort S30's Feels Like<sup>™</sup> Temperature is similar to the "Feels Like" temperature in a weather report. It takes into account the temperature and humidity to help make your home feel exactly like you want it.